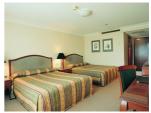

# **Carlton Deluxe Tower (5 Star)**

All rooms feature classical furnishing with writing desk and lamps, data point entry, email access, CNN, in-house movies and three telephones, large bathrooms with amenities and secure electronic key system. 1X King Bed or 2 Queen/Double Beds.

## **Crest Four Star Tower**

Our comfortable Crest Standard Rooms are contemporary in décor and feature writing desk with lamp. Corner Rooms only offer shower over the bath with all other rooms featuring shower only. The bedding configurations in the Crest Tower are either 1 x Queen Bed or 2 x Double Beds.

Crest Standard Room

Carlton Deluxe Room