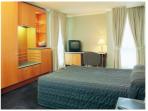

# **Carlton Deluxe Tower (5 Star)**

All rooms feature classical furnishing with writing desk and lamps, data point entry, email access, CNN, in-house movies and three telephones, large bathrooms with amenities and secure electronic key system. 1X King Bed or 2 Queen/Double Beds.

## **Crest Four Star Tower**

Our comfortable Crest Standard Rooms are contemporary in décor and feature writing desk with lamp. Corner Rooms only offer shower over the bath with all other rooms featuring shower only. The bedding configurations in the Crest Tower are either 1 x Queen Bed or 2 x Double Beds.

Crest Standard Room

Carlton Deluxe Room