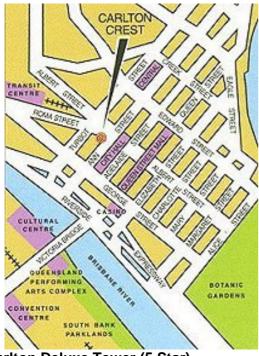

### Location

The Carlton Crest Hotel Brisbane is ideally located in the heart of the city's shopping and business district. The Hotel is within easy walking distance of the Casino, South Bank Parklands and the Brisbane Convention Centre.